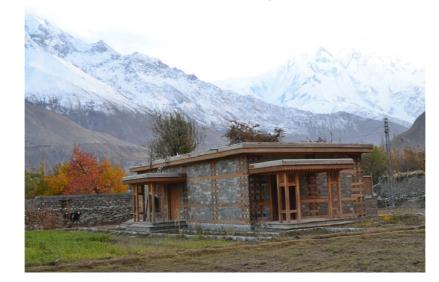

## **GEM Building Taxonomy Report**

Hunza 04 NED University

Taxonomy string:

DX /MR+STRUB+RW+MOC /LWAL /DY /MR+STRUB+RW+MOC /LWAL / /HEX:1+HBEX:0 /ASS+ASS4 /BPD /PLFR /IRRE /EWMA /RSH1+RMTO+RWO+RWO3+RWCP /FN /FOSO Material type (direction 1): Material technology (direction 1): Masonry, reinforced Rubble (field stone) or semi-dressed stone Material properties (direction 1): Material techonology (additional, direction 1): Cement mortar Wood-reinforced System ductility (direction 1): Lateral load-resisting system (direction 1): Ductility unknown Wall Material type (direction 2): Material technology (direction 2): Rubble (field stone) or semi-dressed stone Masonry, reinforced Material properties (direction 2): Material techonology (additional, direction 2): Wood-reinforced Cement mortar Lateral load-resisting system (direction 2): System ductility (direction 2): Ductility unknown Wall Foundations: Plan shape: Foundation, other Rectangular, solid Type of Irregularity: Building position within a block: Regular structure Detached building Plan structural irregularity - primary: Vertical structural irregularity - primary: Plan structural irregularity - secondary: Vertical structural irregularity - secondary: Roof shape: Roof covering: Flat Roof covering, other Roof system material: Roof system type: Wood-based sheets on rafters or purlins Wood Roof connections: Roof-wall diaphragm connection present Floor system type: Floor system material: No elevated or suspended floor material (single-store) Floor connections: Floor-wall diaphragm connection, unknown Exterior walls material: Masonry Date of constrution: Year unknown Number of storeys above the ground: Number of storeys below the ground: Exact number of storeys 0 Exact number of storeys 1 Height of the grade above ground floor: Slope of the ground (for buildings on slopes): Height above grade unknown 0 Unknown slope Occupancy type - general: Occupancy type - detail: Assembly Other gatherings Country: Region (province, state, etc.): Pakistan Hunza Summary: